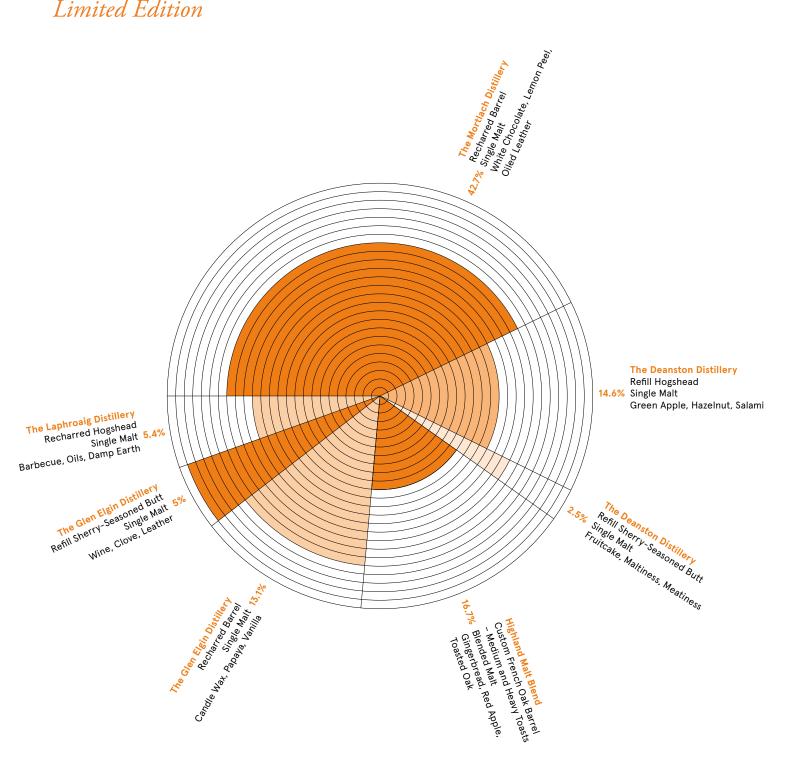

istillation or subsequent maturation – and bring them together in our Menagerie.

#### **FLAVOUR PROFILE**

Menagerie boasts a complex aroma of baking spices, leather, tar and musky fruits. The palate is engagingly lush with even more fruit, while oily smoke and forest floor notes linger in the finish.

#### SERVING

#### RECOMMENDATIONS

Menagerie is at home with all manner of chocolates, but to really experience the call of the wild we recommend pairing with a naturally fermented sour beer, or a cold slice of game pie.

#### **TECHNICAL DETAILS**

Bottled at 46% ABV. Natural colour. Not chill-filtered. Blended Malt Scotch Whisky. A limited edition of 7,741 bottles. January 2021.

LEAD WHISKYMAKER James Saxon.

COMPASSBOX.COM/WHISKIES/MENAGERIE





## **MENAGERIE**

### Limited Edition