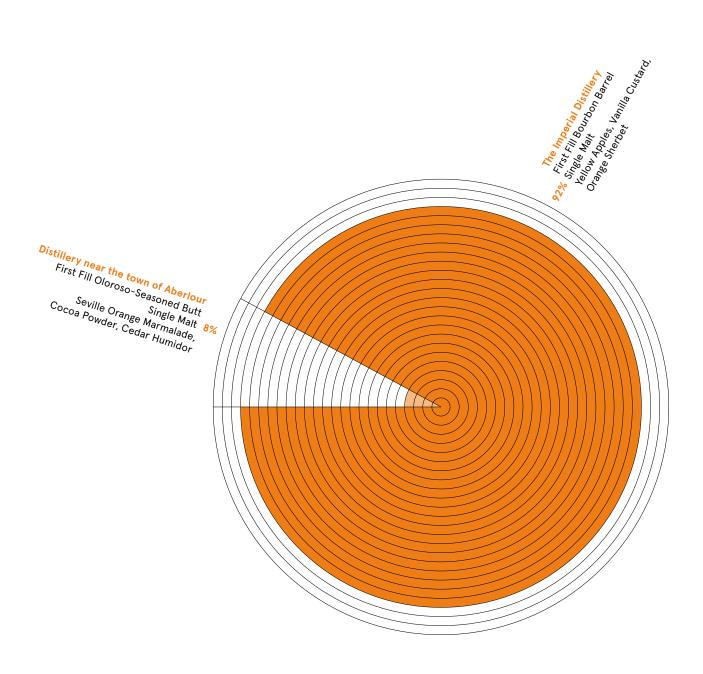

### One Cask Casts a Spell

In 2016, we re-racked one-year-old malt spirit of robust character into first fill Oloroso-seasoned butts. By 2019, one particular cask – #2 – proved so compelling that we began to experiment. After introducing it to a much older malt whisky from the now lost Imperial Distillery, we witnessed a moment of magic.

#### **FLAVOUR PROFILE**

Aromas of marmalade and chai tea spices, with hints of plum. Ripe golden dessert apples dominate the luscious palate, supported by an oaky richness. Flavours of toffee and cocoa powder are also conjured up.

#### **TECHNICAL DETAILS**

Bottled at 46% ABV.

Natural colour.

Not chill-filtered.

Bottled March 2020.

A limited edition of 5,538 bottles.