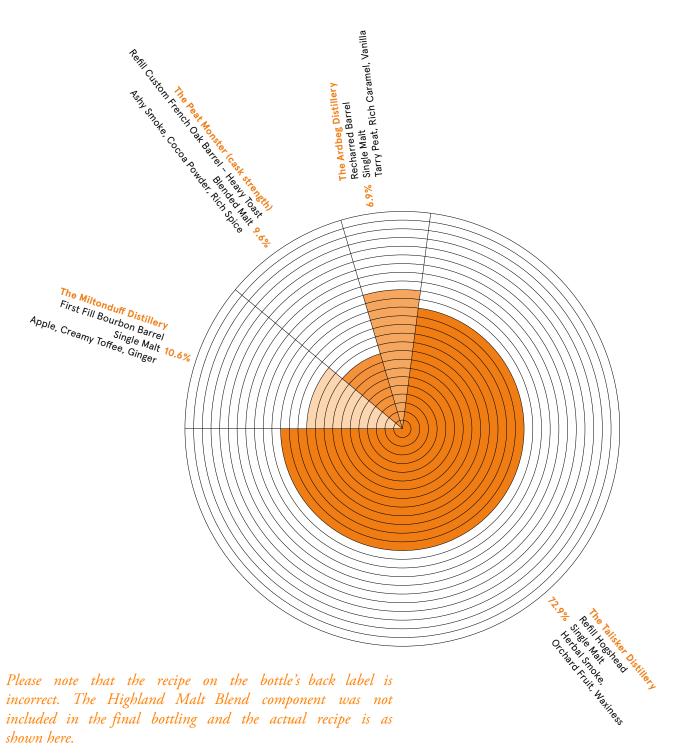

# An Experiment into Oak & Smoke

What if we matured The Peat Monster in French oak for a few years? Peat Monster Arcana is the result; using complementary malt whiskies, we have captured the richly spicy and more subtly smoky profile of three experimental casks.