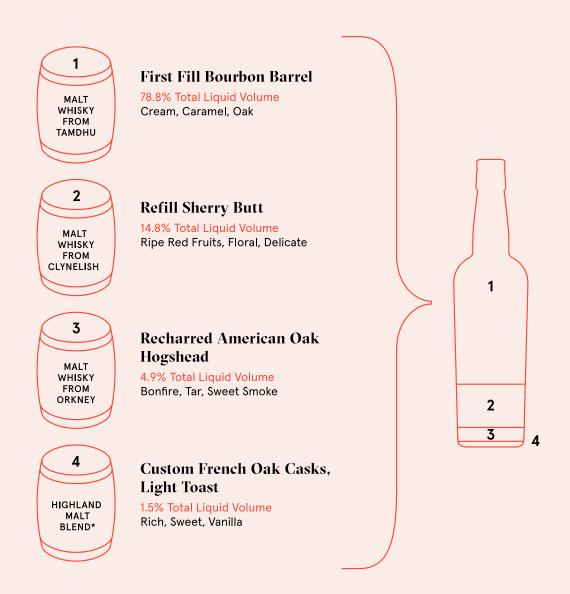

The Circle is based around a parcel of fruity and creamy single malt from the Tamdhu Distillery in Speyside. This is supported by malt whisky from the Clynelish Distillery. A touch of peated malt whisky from an Orkney distillery and a small proportion of a French oak-finished blended malt whisky complete the recipe.

# DISTILLERY SOURCING

A single malt whisky from the Tamdhu Distillery, supported by malt whisky from the Clynelish Distillery, a lightly-peated single malt from Orkney, and a small proportion of a Highland malt blend.

#### WOOD

First Fill Bourbon barrels, refill Sherry butts, recharred American oak hogsheads, and a small proportion of whisky finished in French oak casks with a light toast.

COMPASS BOX WHISKY CO. FACT SHEET

# **BLENDED MALT SCOTCH WHISKY**

**Whisky Composition** 

<sup>\*</sup>A blended malt Scotch whisky typically composed of 60% aged malt whisky from the Clynelish Distillery, 20% aged malt whisky from the Dailuaine Distillery and 20% aged malt whisky from the Teaninich Distillery. After vatting, we recask this Highland malt blend and mature it further in our French oak hybrid casks.